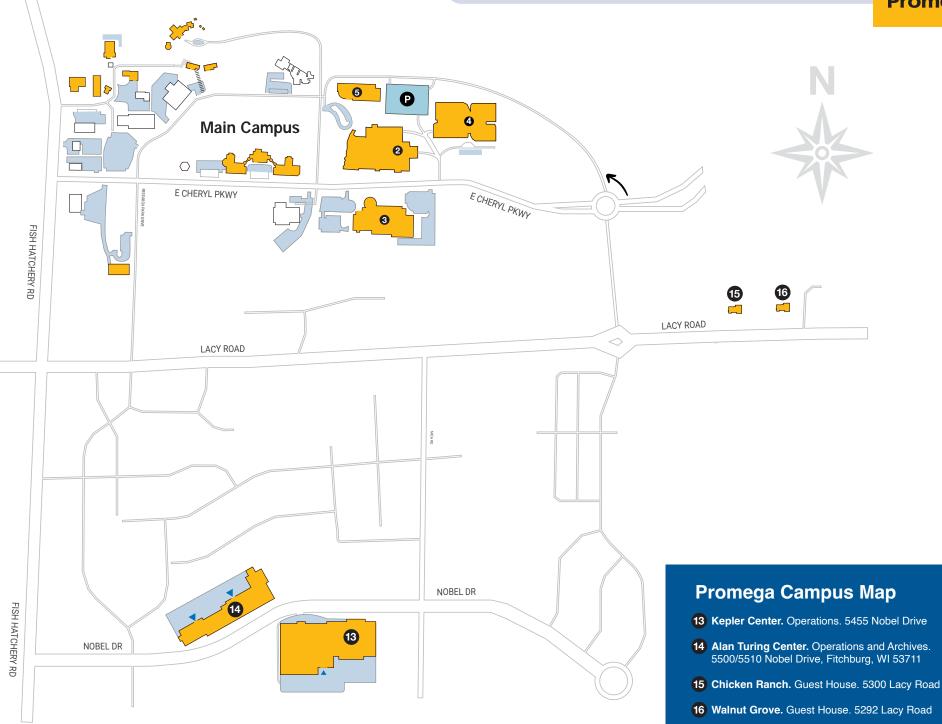

## **Promega Campus Map**

- 1 Agora. Promega Headquarters. 5500 East Cheryl Parkway, Suite 110
- Feynman Center. Manufacturing. 2780 Woods Hollow Road
- **3** BioPharmaceutical Technology Center (BTC). Manufacturing. 5445 East Cheryl Parkway
- 4 Kornberg Center. Research and Development. 5430 East Cheryl Parkway
- 5 Manufacturing. 2800 Woods Hollow Road
- 6 Terso Solutions. Subsidiary. 5540 Research Park Drive 13 Usona. 2881 Woods Hollow Road, Fitchburg, WI 53711

- 7 Faraday Center. 2800 South Fish Hatchery Road
- 8 Sauna House. Guest House. 5474 Bjorksten Place
- 9 Earth House. 5472 Bjorksten Place
- da Vinci. Maintenance & Engineering. 5511 Bjorksten Place
- 11 Lamarr Center. Operations. 2798 South Fish Hatchery Road
- 12 Louvre West. Meeting Space and Art Curation. 5458 Bjorksten Place