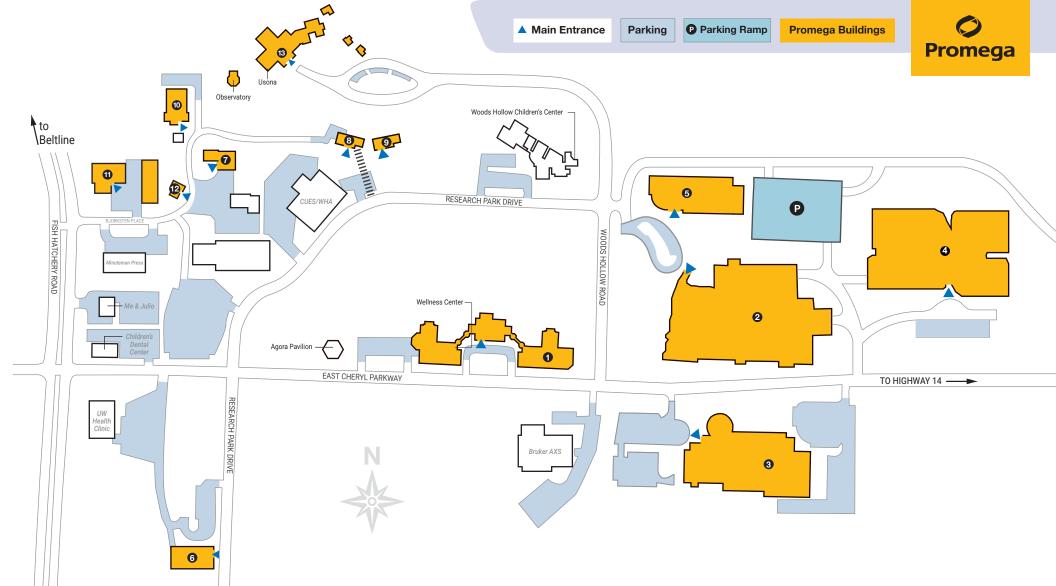

## **Promega Campus Map**

- 1 Agora. Promega Headquarters. 5500 East Cheryl Parkway, Suite 110
- Feynman Center. Manufacturing. 2780 Woods Hollow Road
- **3** BioPharmaceutical Technology Center (BTC). Manufacturing. 5445 East Cheryl Parkway
- 4 Kornberg Center. Research and Development. 5430 East Cheryl Parkway
- 5 Manufacturing. 2800 Woods Hollow Road
- 6 Terso Solutions. Subsidiary. 5540 Research Park Drive 13 Usona. 2881 Woods Hollow Road, Fitchburg, WI 53711

- 7 Faraday Center. 2800 South Fish Hatchery Road
- 8 Sauna House. Guest House. 5474 Bjorksten Place
- 9 Earth House. 5472 Bjorksten Place
- da Vinci. Maintenance & Engineering. 5511 Bjorksten Place
- 11 Lamarr Center. Operations. 2798 South Fish Hatchery Road
- 12 Louvre West. Meeting Space and Art Curation. 5458 Bjorksten Place